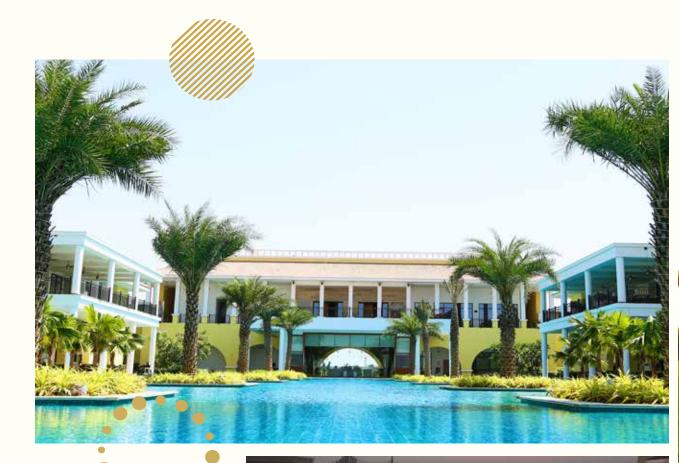

# Be. Selective about your space.

Built over about 9290 sqm (1,00,000 sqft), the Belvedere Club is a creation of imagination. It is a space for the millennial as much as it is for the next generation. It brings together a selection of possibilities from intensive sports activities to leisurely fine dining and everything in the middle. The carefully designed spaces allow for large functions and intimate interactions with equal charm.

The entire complex has been divided into three primary zones, fitness, sports and entertainment. The modern architecture maximizes the use of daylight and space to the best international standards and practices. The double height entrance makes for an imposing impression every time you walk in.

#### Swimming pool + Lounge pool + Kids' pool:

A swimming pool built to international standards with the best safety features and in its extensions also consists of a lounge and a kids' pool.

**Indoor badminton court:** A well-lit, well-marked court with excellent grip for intense rallies to help retain and improve your reflexes.