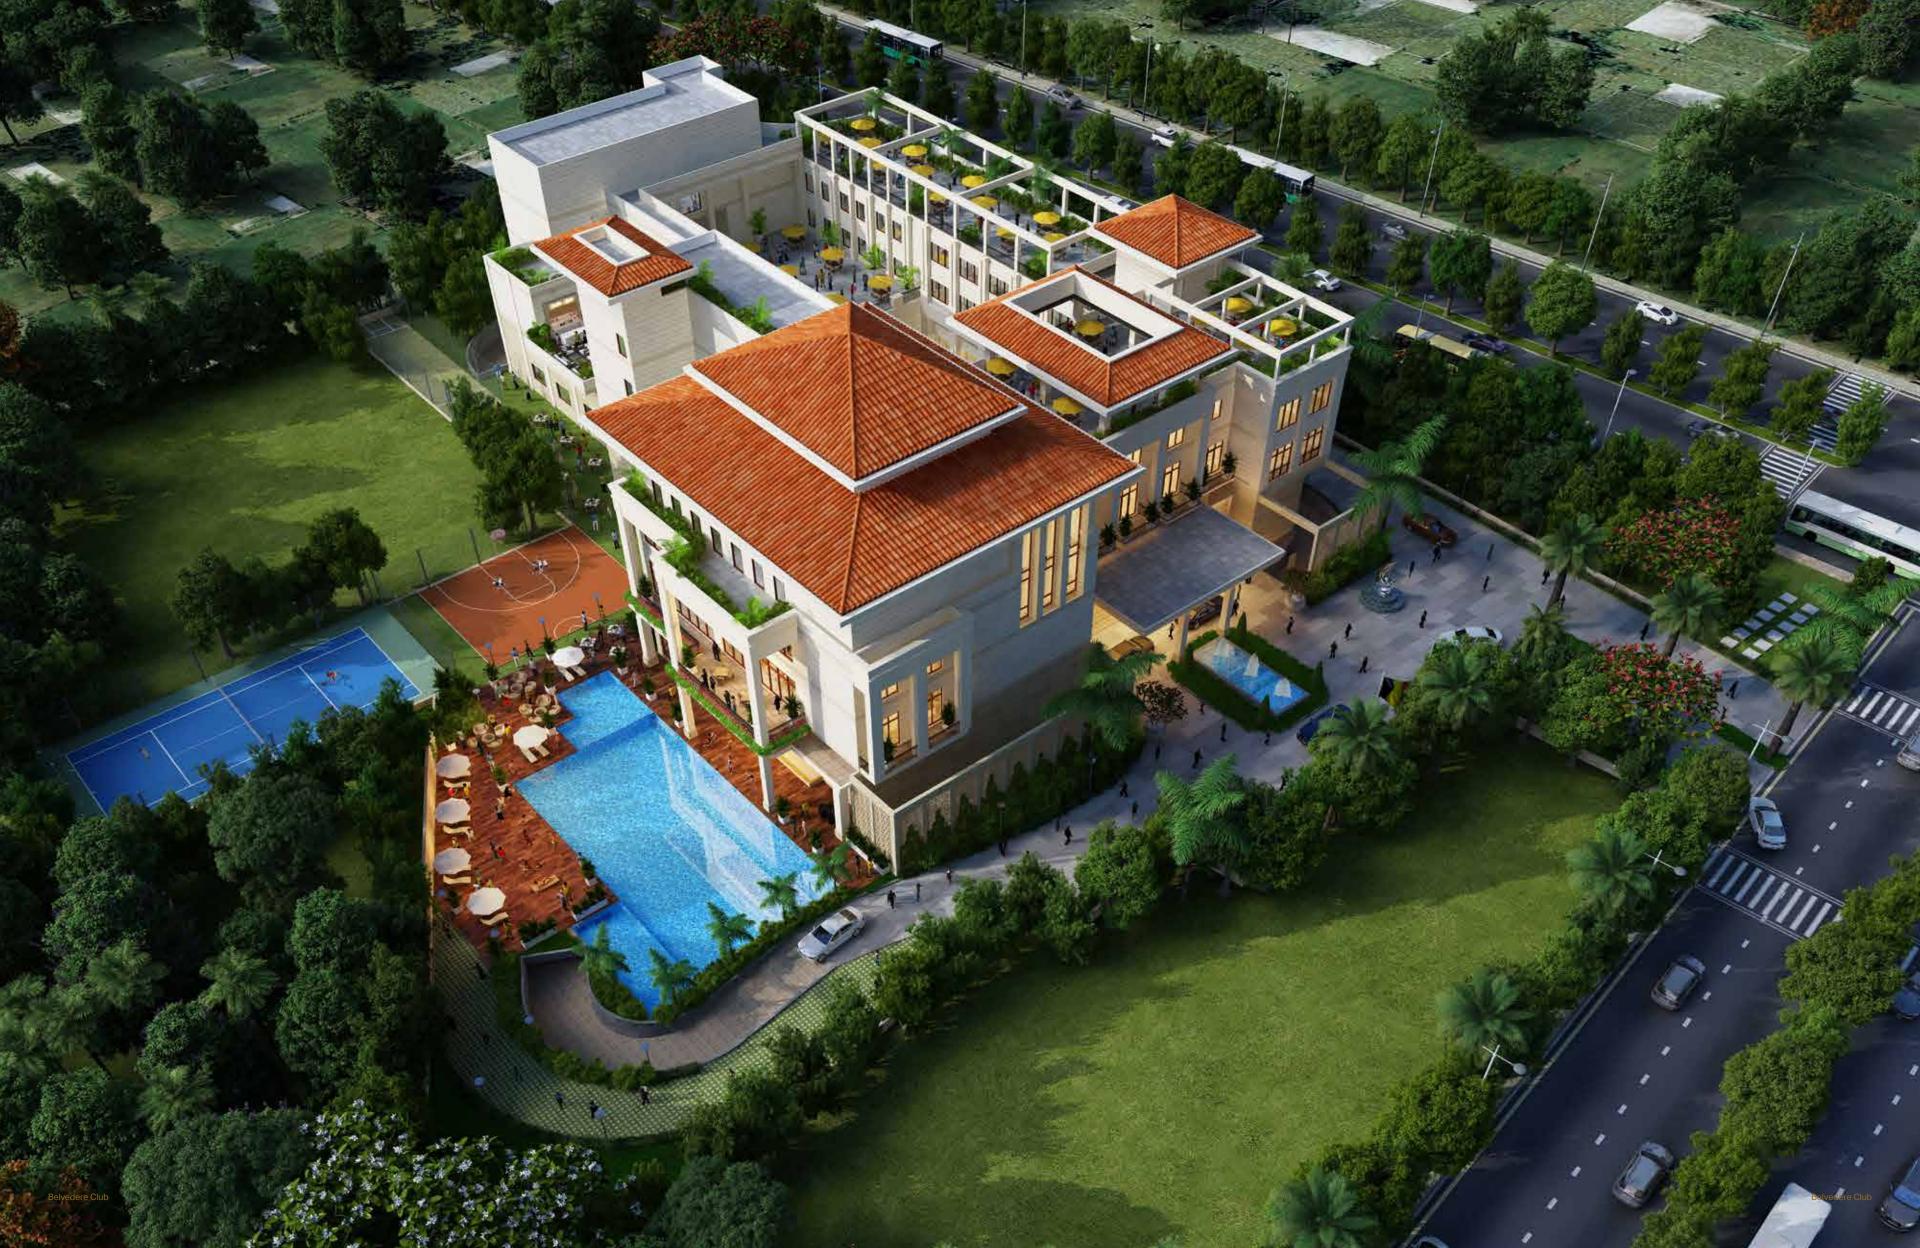

# Be. Selective about your space.

Built over about 9290 sqm (1,00,000 sqft), the Belvedere Club is a creation of imagination. It is a space for the millennial as much as it is for the next generation. It brings together a selection of possibilities from intensive sports activities to leisurely fine dining and everything in the middle. The carefully designed spaces allow for large functions and intimate interactions with equal charm.

The entire complex has been divided into three primary zones, fitness, sports and entertainment. The modern architecture maximizes the use of daylight and space to the best international standards and practices. The double height entrance makes for an imposing impression every time you walk in.