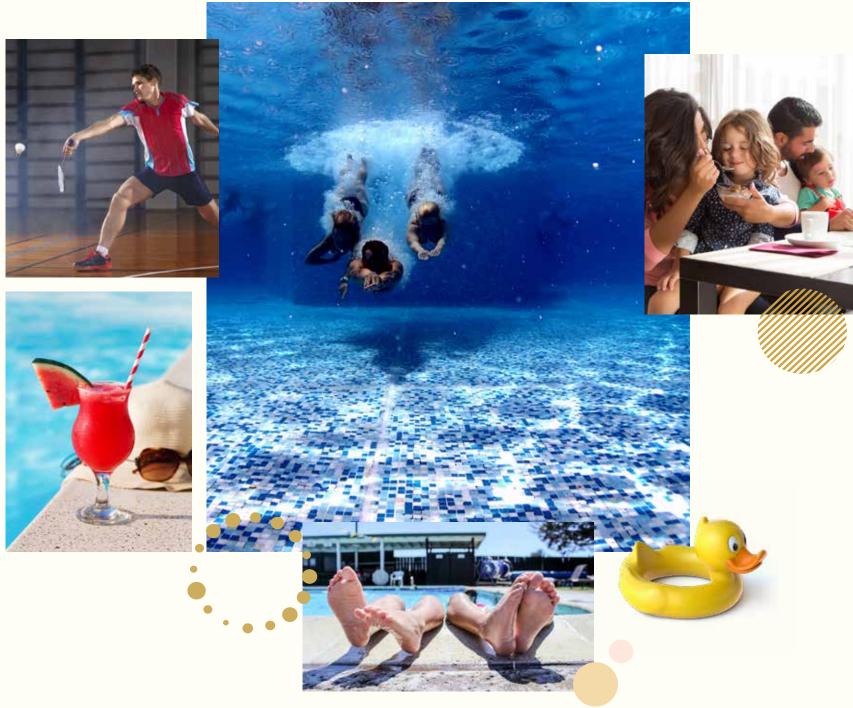

#### Swimming pool + Lounge pool + Kids' pool:

A swimming pool built to international standards with the best safety features and in its extensions also consists of a lounge and a kids' pool.

**Indoor badminton court:** A well-lit, well-marked court with excellent grip for intense rallies to help retain and improve your reflexes.

be zour verz best

**Squash courts:** Get the adrenalin and the heart rate up with intense games of squash with wooden spring courts and air conditioned environs.

**Netted cricket pitch:** Sharpen your skills and better your bowling and batting at this self-contained batting pitch.

**Table Tennis:** Air-conditioned, indoor Table Tennis rooms for you to put your best foot forward.

**Half basketball court:** A court that makes for some fast paced action and rising levels of fitness.

## Fitness and wellness

**Gym:** A state-of-the-art gym with the latest machine, equipment and training technique enabled coaches that push to your limit and inspire you with their own.

Aerobics and yoga terrace: Vastu empowered yoga and aerobics centre with an unmatched view that puts your mind in the right space.

Spa and treatment rooms with private terraces and salon: Let our experienced technicians handle your stress by enhancing your well-being through specialized massages and techniques.

Belvedere Club

Belvedere C