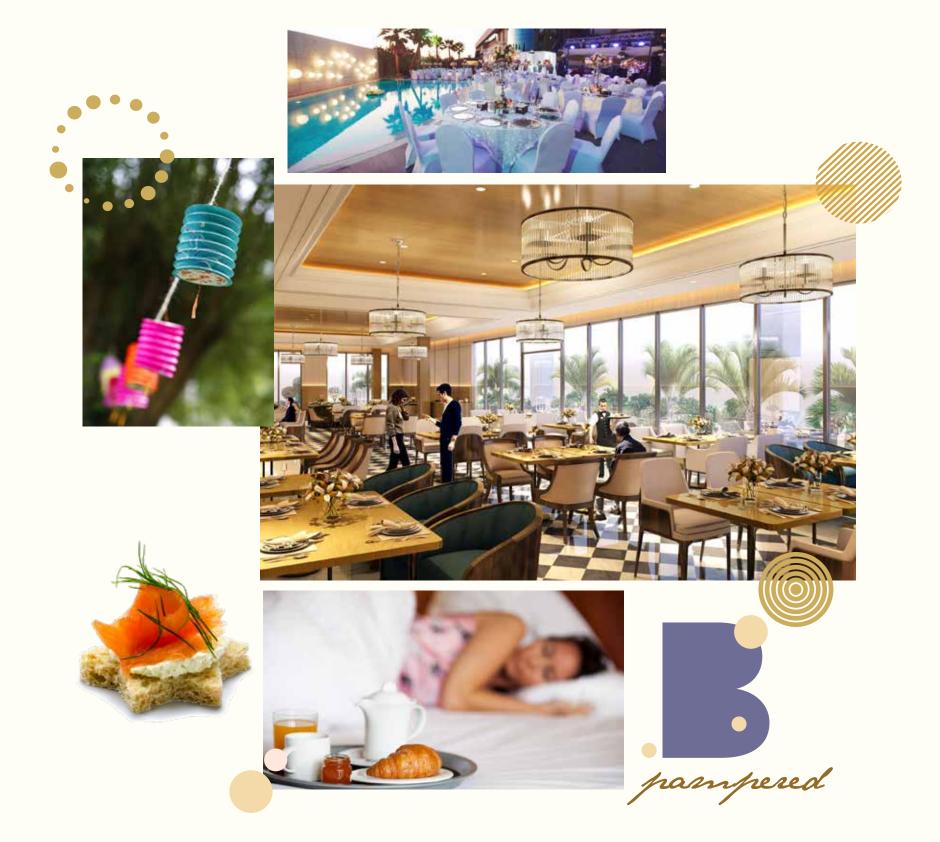

### **Events & Dining**

Multi-cuisine restaurant: A best-inindustry standard restaurant that is as good in its ambience as it is in the food that it serves.

Lounge bar and terrace: An experience to remember. Available for small get togethers and corporate evenings as well.

Large function halls and banquets: Fully equipped and efficiently managed spaces that allow for your parties and events to become unforgettable memories.

Garden/pool party and terrace party venues: Add a bit of zing to your event with the element of the outdoors.

Well-appointed rooms: 5-star standard rooms that are serviced for all your requirements.