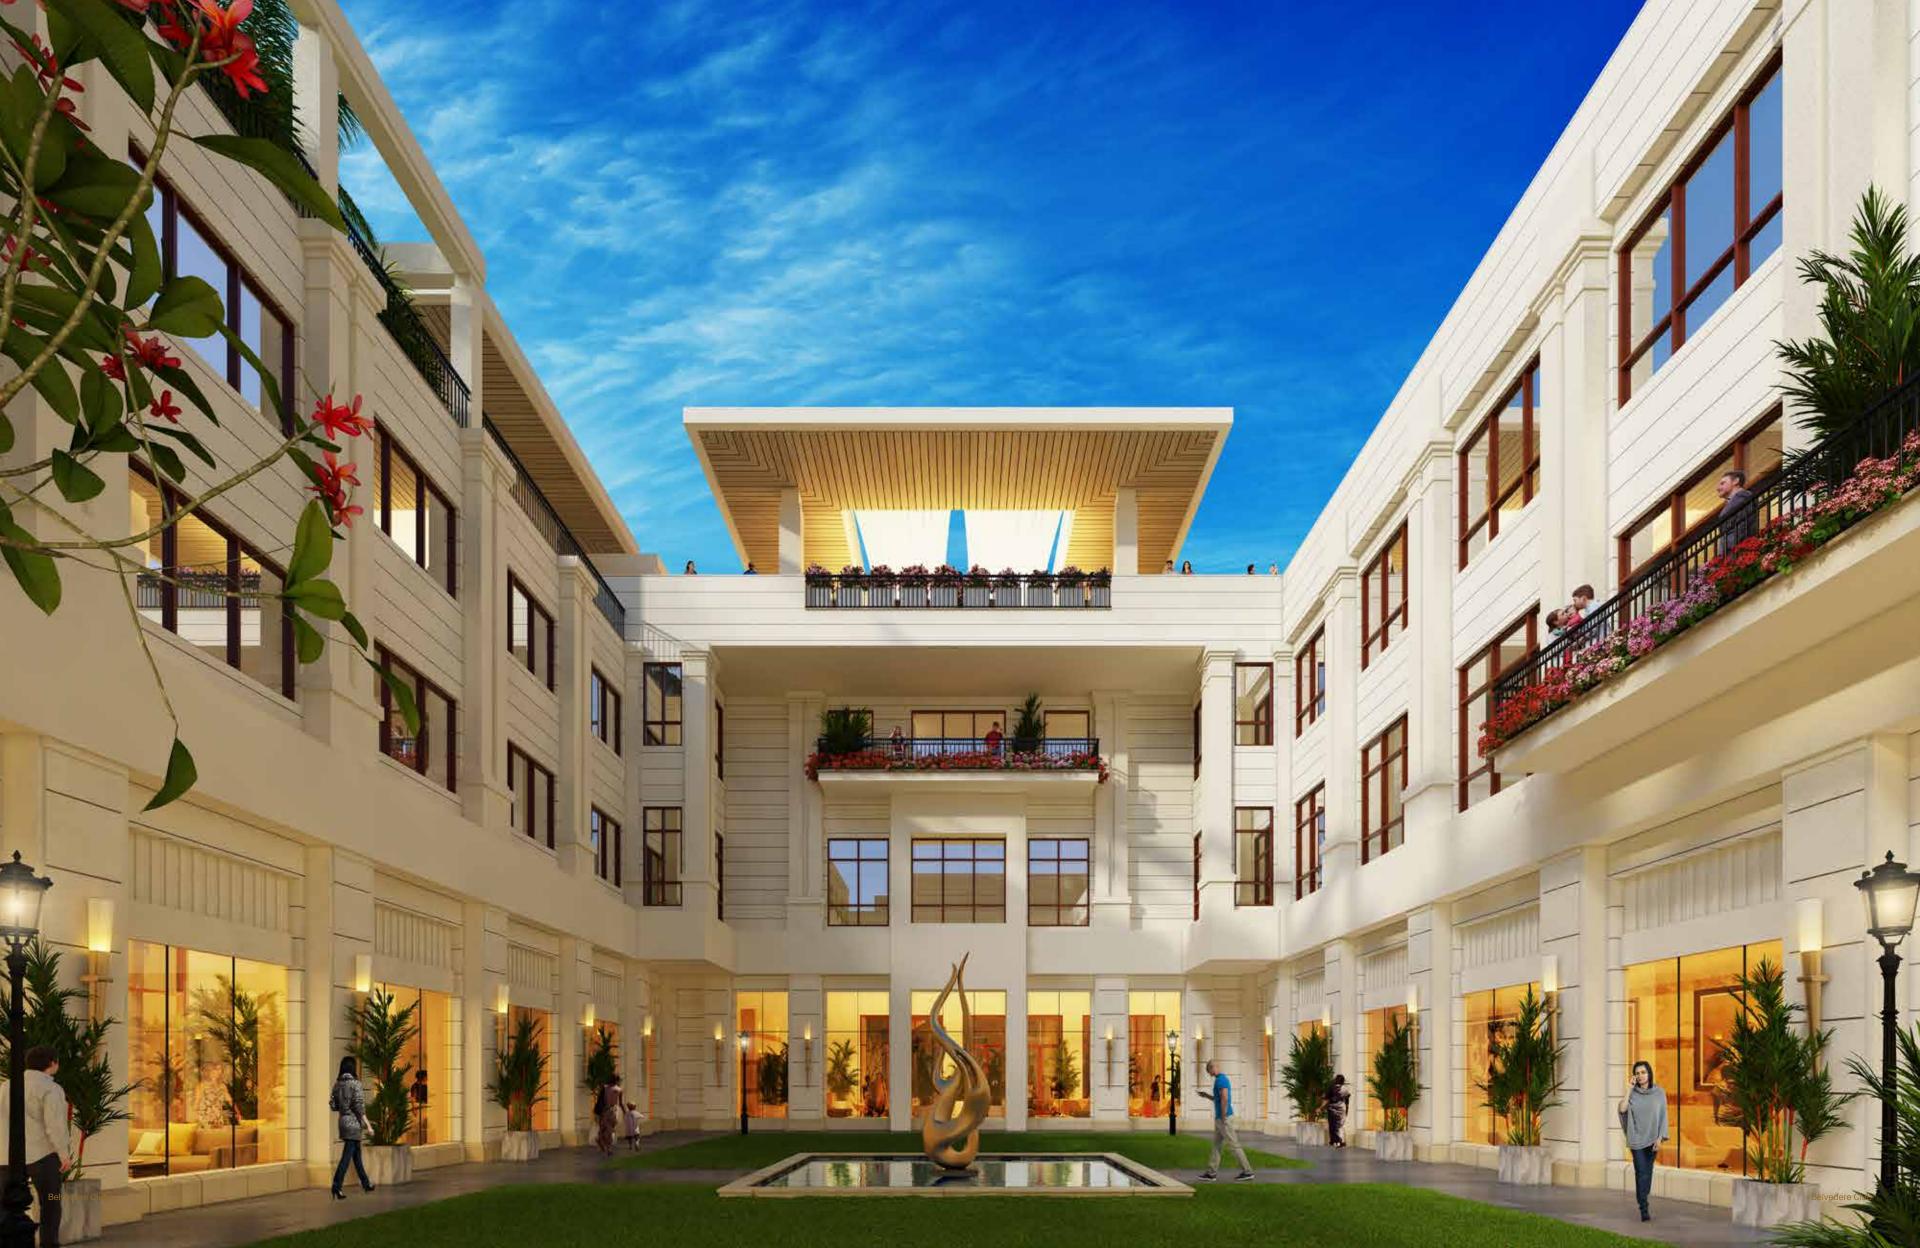

# Be. Selective about your space.

Built over about 9290 sqm (1,00,000 sqft), the Belvedere Club is a creation of imagination. It is a space for the millennial as much as it is for the next generation. It brings together a selection of possibilities from intensive sports activities to leisurely fine dining and everything in the middle. The carefully designed spaces allow for large functions and intimate interactions with equal charm.

The entire complex has been divided into three primary zones, fitness, sports and entertainment. The modern architecture maximizes the use of daylight and space to the best international standards and practices. The double height entrance makes for an imposing impression every time you walk in.

The Belvedere Club, a part of the Samsara development by the Adani group, offers the first of its kind community and activity centre that matches the standards that the area is expected to rise to. The club offers its members recreational and networking opportunities that come with a rare pedigree refined over decades.