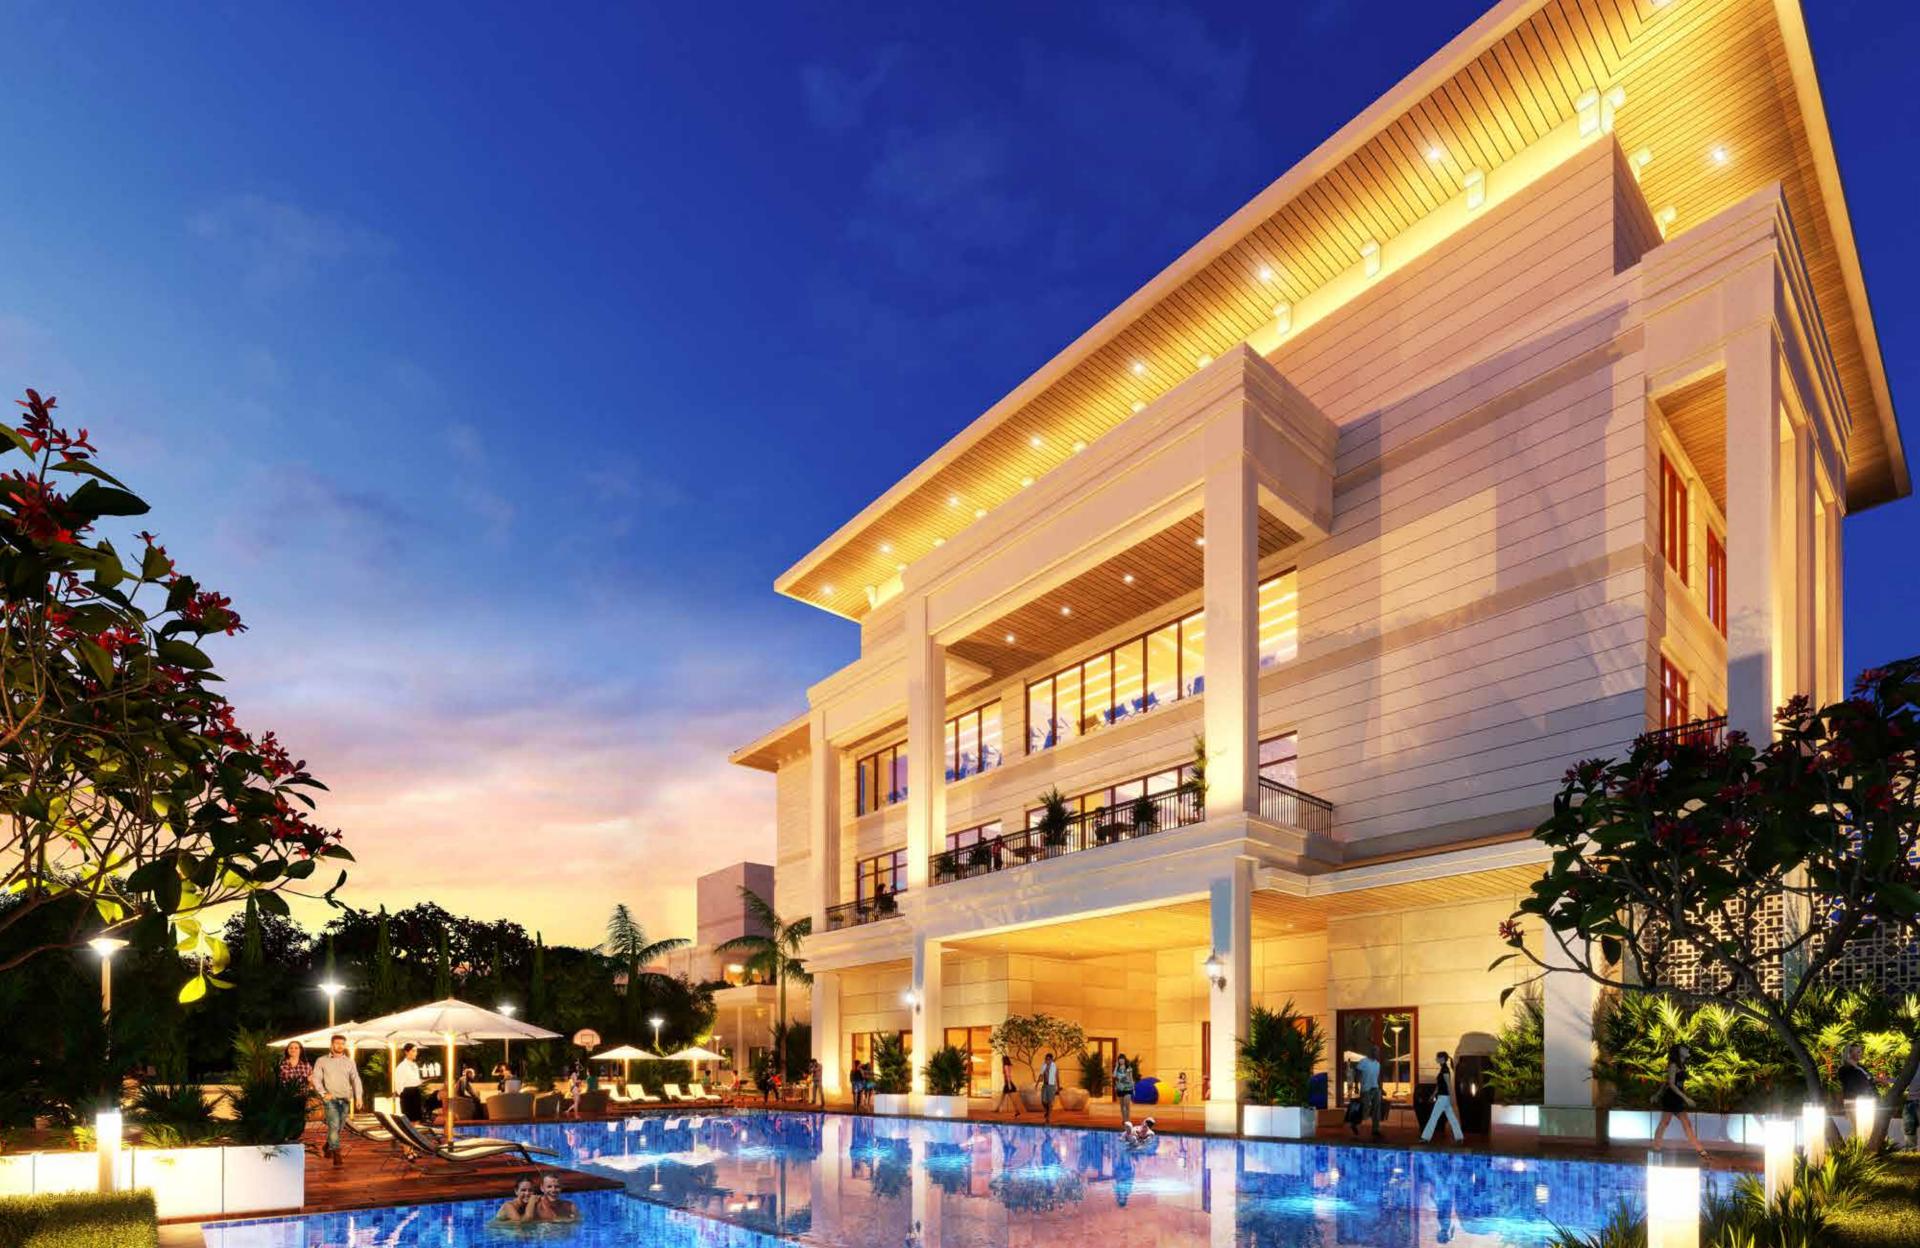

# Be. Selective about your space.

Built over about 9290 sqm (1,00,000 sqft), the Belvedere Club is a creation of imagination. It is a space for the millennial as much as it is for the next generation. It brings together a selection of possibilities from intensive sports activities to leisurely fine dining and everything in the middle. The carefully designed spaces allow for large functions and intimate interactions with equal charm.

The entire complex has been divided into three primary zones, fitness, sports and entertainment. The modern architecture maximizes the use of daylight and space to the best international standards and practices. The double height entrance makes for an imposing impression every time you walk in.