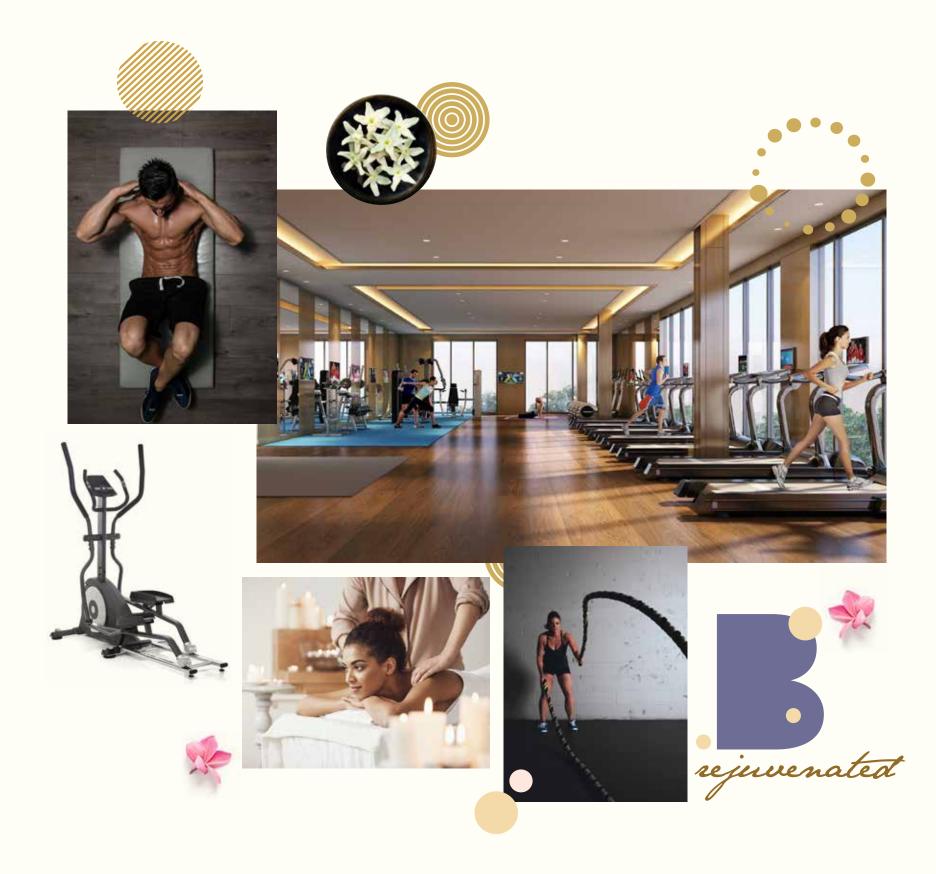

## Fitness and wellness

**Gym:** A state-of-the-art gym with the latest machine, equipment and training technique enabled coaches that push to your limit and inspire you with their own.

Aerobics and yoga terrace: Vastu empowered yoga and aerobics centre with an unmatched view that puts your mind in the right space.

Spa and treatment rooms with private terraces and salon: Let our experienced technicians handle your stress by enhancing your well-being through specialized massages and techniques.

Belvedere Club

Belvedere C