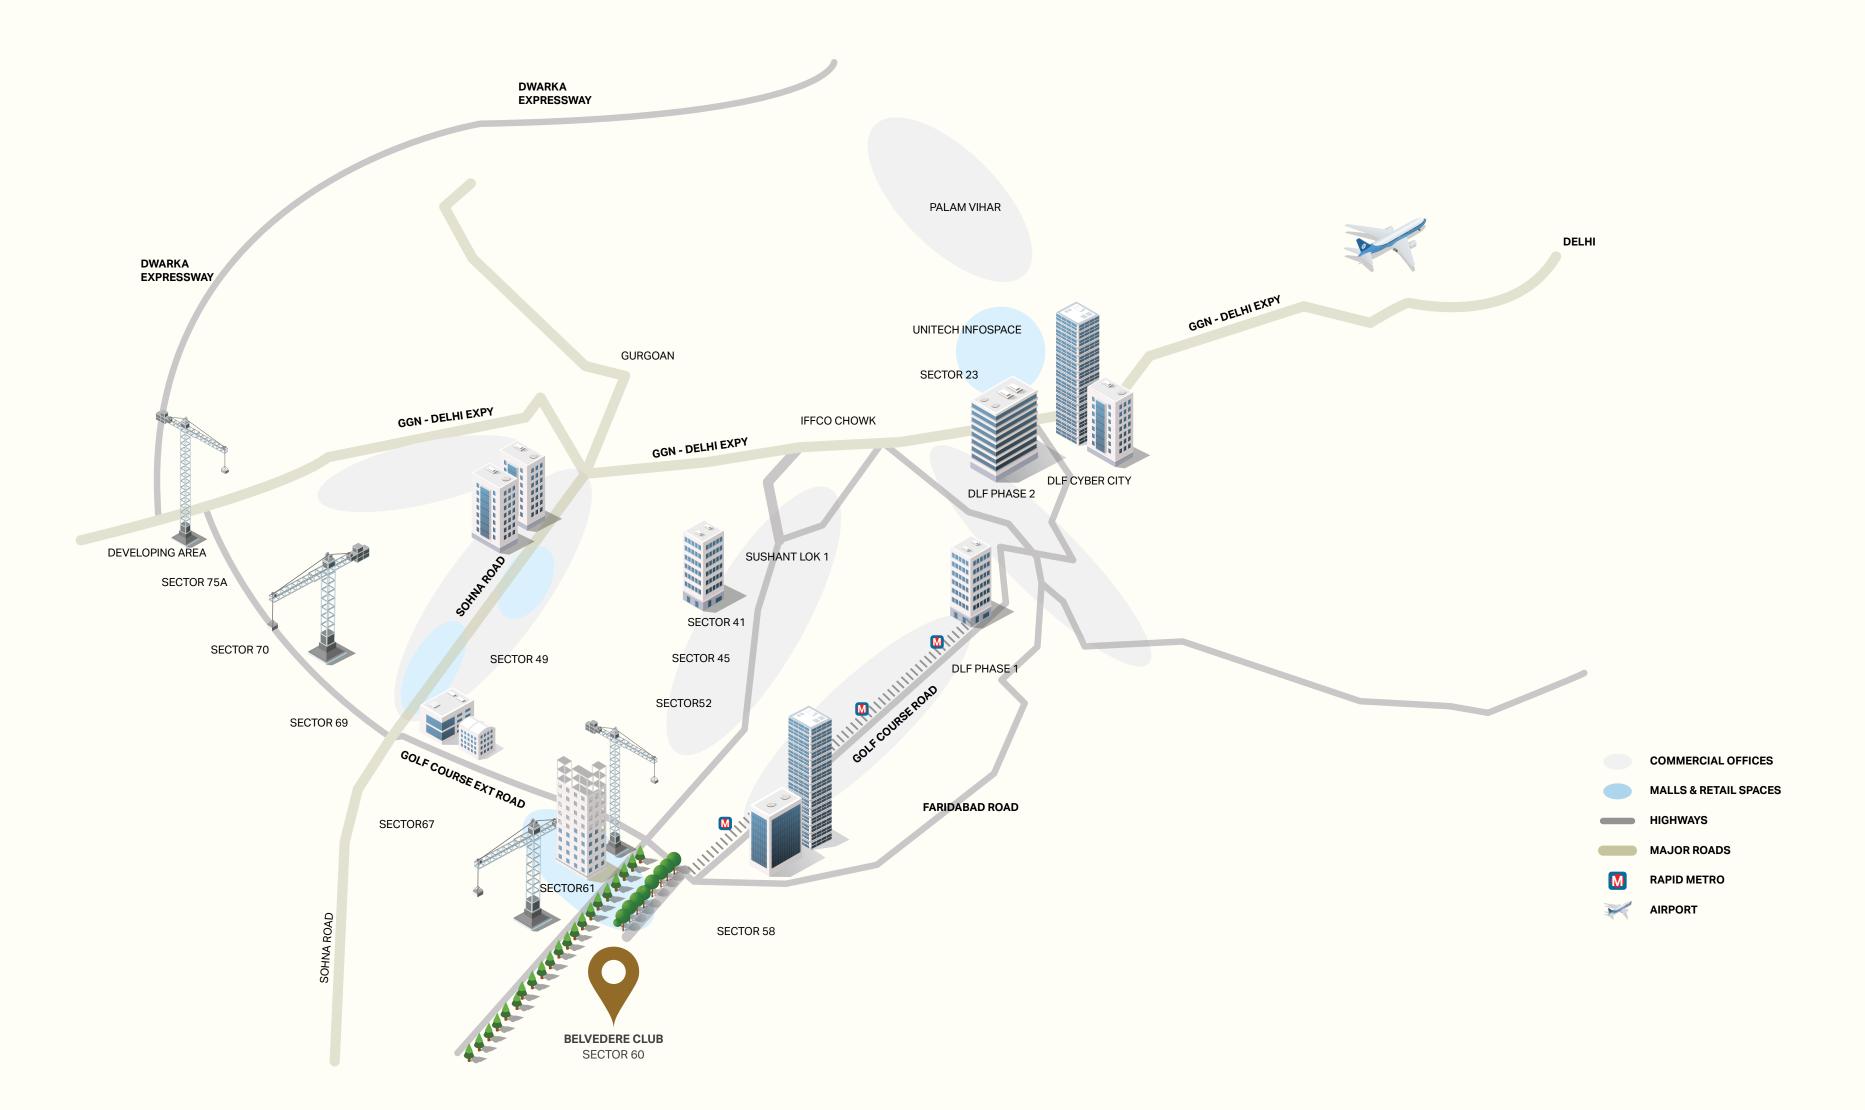

## Be. At the heart of the action.

The Golf Course Extension Road is the future of Gurgaon. An unexplored oasis of opportunity, it makes up for all the shortcomings of the Millennium City with wide roads, open green spaces, excellent connectivity and traffic management solutions.

The Belvedere Club, a part of the Samsara development by the Adani group, offers the first of its kind community and activity centre that matches the standards that the area is expected to rise to. The club offers its members recreational and networking opportunities that come with a rare pedigree refined over decades.